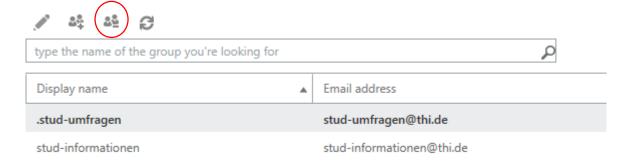

3. Now choose the option "groups" on the left side until you are able to see the following page.

4. Please choose the distribution group which you would like to left and click on it. Finally confirm the procedure while clicking on the third symbol "leave".