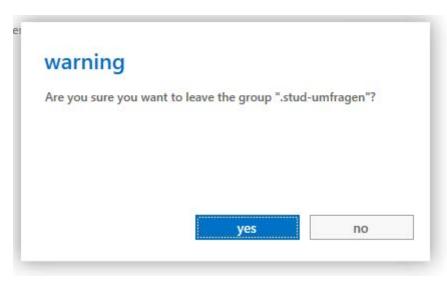

## distribution groups I belong to

5. Please confirm the procedure again and reply to the Warning with "yes".

6. The distribution group(s) chosen by yourself, now shouldn't be listed at "distribution groups I belong to" anymore.