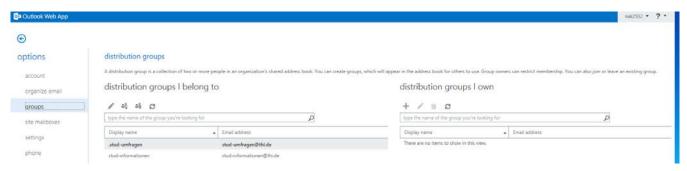

3. Now choose the option "groups" on the left side until you are able to see the following page.

4. Please choose the distribution group which you would like to left and click on it. Finally confirm the procedure while clicking on the third symbol "leave".

## distribution groups

A distribution group is a collection of two or more people in an organization's shared address book. You can c

## distribution groups I belong to

5. Please confirm the procedure again and reply to the Warning with "yes".

6. The distribution group(s) chosen by yourself, now shouldn't be listed at "distribution groups I belong to" anymore.