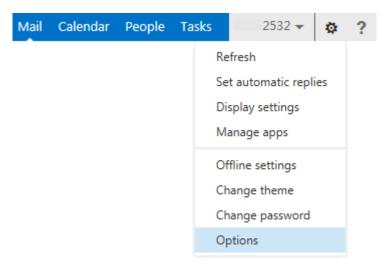

## How can I resign from the distribution group?

- Please log in at Exchange and enter your user ID and your PIN. https://exchange.thi.de
- 2. Please click on the cogwheel symbol at the top right corner of the page and choose the option "Options".